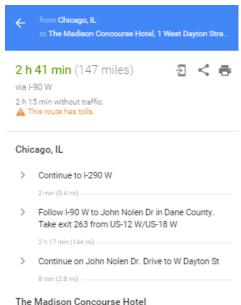

Chicago, IL (O'Hare) = 2 hours 15 minutes

Chicago, IL (Midway) = 2 hours 45 minutes

The Madison Concourse Hotel

1 West Dayton Street, Madison, WI 53703

| +                                                                                  | from Minneapolis, MN<br>to The Madison Concourse Hotel, 1 West Dayton Stre |
|------------------------------------------------------------------------------------|----------------------------------------------------------------------------|
| <b>4 h 4 min</b> (268 miles) <b>2 &lt; □</b> via I-94 E 3 h 53 min without traffic |                                                                            |
| Minneapolis, MN                                                                    |                                                                            |
| >                                                                                  | Get on I-94 E from South 6th St                                            |
|                                                                                    | 5 min (1.4 mi)                                                             |
| >                                                                                  | Follow I-94 E to US-51 S in Burke. Take exit 132 from I-94 E               |
|                                                                                    | 3 h 40 min (258 mi)                                                        |
| >                                                                                  | Take County Hwy C V and Packers Ave to E Dayton<br>St in Madison           |
|                                                                                    | 17 min (8.3 mi)                                                            |
| The Madison Concourse Hotel  1 West Dayton Street, Madison, WI 53703               |                                                                            |