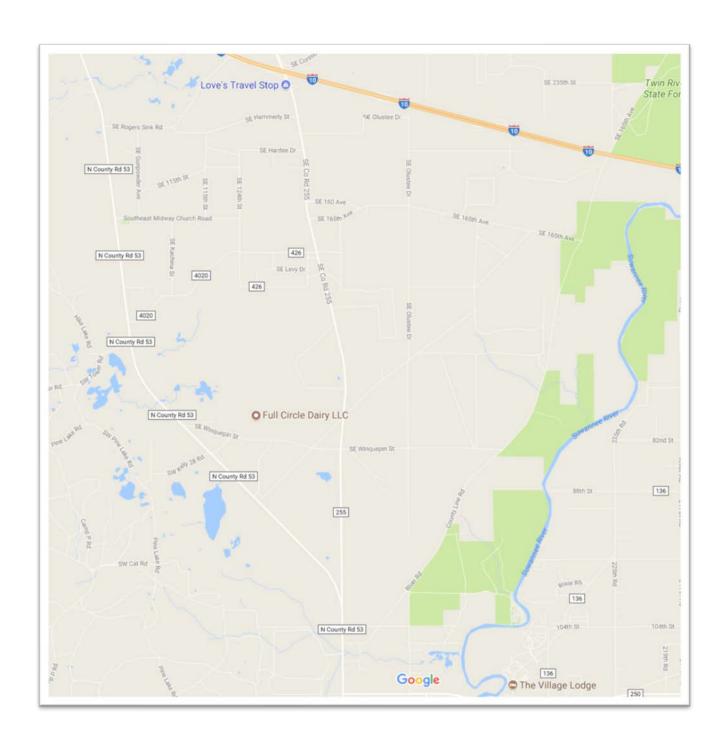

## 2017 Southern Regional Dairy Challenge Sunday November 12 - Tuesday November 14, 2017

Sunday Pre-Challenge Dairy Tour: Full Circle Dairy, 1479 SE Winquepin Street, Lee, FL 32059

**Sunday Pre-Challenge Dairy Tour**: Our Sunday Pre-challenge tour dairy is Full Circle Dairy, 1479 SE Winquepin Street, Lee, FL 32059. Schools should plan to meet at Full Circle Dairy in Lee, Florida by 1:45 pm. (see accompanying map) After some initial announcements, the tour will begin at 2:00 pm. Farm owners Greg and Cindy Watts and farm manager Eric Diepersloot are looking forward to hosting everyone. There will be 4 stations set up on the farm at their rotary parlor, herd health area, robotic calf barn and at one of the cow free stall barns. Between three of the sites someone will be guiding and discussing with the group everything you will be passing. Vans will transport the group to the fourth station. This herd is one of the best managed dairies in Florida. There is much to be learned here.

<u>Directions to Full Circle Dairy, 1479 SE Winquepin Street, Lee, FL 32059:</u> Take Exit 262 (Lee, FL) off I-10 onto County Route 255. Head south (away from Lee) 6 miles on CR 255 to Winquepin Street and turn right (it's a limestone road). Proceed about a mile and the farm is on the right.

<u>Directions from Full Circle Dairy to the Advent Christian Village Lodge for registration:</u> Go back east on Winquepin Street to CR 255 and turn right. In about 2.2 miles continue straight onto Rt. 53. 1.4 more miles turn left onto Dowling Park Road (Rt. 250). Proceed over Suwannee River. You do NOT have to stop at the Ag Station where it says all trucks and vans must stop. Passenger vans are exempt. After about 3 miles from Rt. 53, turn left onto Dowling Park Drive at the Advent Christian Village entrance sign. Pass Suwannee Camp on the left and the Lodge where registration takes place is just beyond on the left. If parking is a problem there, go back to Suwannee Camp and park there. It is an easy walk to the lodge.